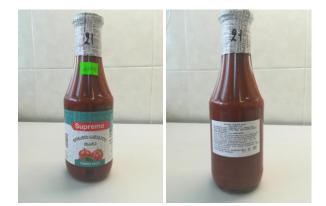

- "ტომატის საწებელი ცხარე, სუპრემო", მწარმოებელი შპს "ფუდსერვისი", გამოშვების/ვარგისიანობის თარიღი: 31.07.2019/31.07.2022.
- 2. "აჯიკა Waime!", Georgian Spices & More, გამოშვების თარიღი: 27.11.19.
- "ხათოს აფხაზური აჯიკა", მწარმოებელი ი.მ. თამარ ყოლბაია, გამოშვების/ვარგისიანობის თარიღი: 15.11.2019/15.09.2020.