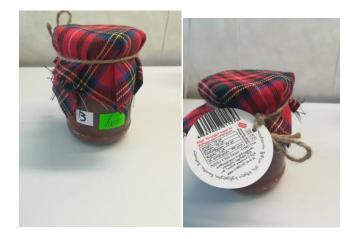

- "ტომატის საწებელი ცხარე, სუპრემო", მწარმოებელი შპს "ფუდსერვისი", გამოშვების/ვარგისიანობის თარიღი: 31.07.2019/31.07.2022.
- 2. "აჯიკა Waime!", Georgian Spices & More, გამოშვების თარიღი: 27.11.19.
- "ხათოს აფხაზური აჯიკა", მწარმოებელი ი.მ. თამარ ყოლბაია, გამოშვების/ვარგისიანობის თარიღი: 15.11.2019/15.09.2020.