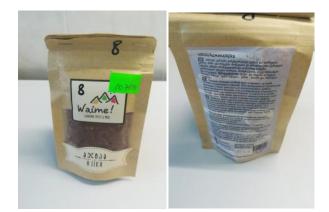

- "ტომატის საწებელი ცხარე, სუპრემო", მწარმოებელი შპს "ფუდსერვისი", გამოშვების/ვარგისიანობის თარიღი: 31.07.2019/31.07.2022.
- 2. "აჯიკა Waime!", Georgian Spices & More, გამოშვების თარიღი: 27.11.19.
- "ხათოს აფხაზური აჯიკა", მწარმოებელი ი.მ. თამარ ყოლბაია, გამოშვების/ვარგისიანობის თარიღი: 15.11.2019/15.09.2020.