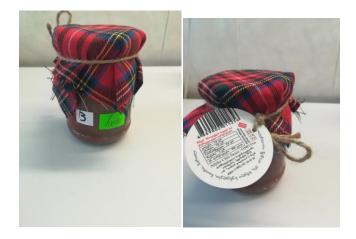

აღნიშნული პროექტის ფარგლებში, თბილისის სხვადასხვა მაღაზიაში შევიძინეთ 36 დასახელების სხვადასხვა სასურსათო პროდუქტი და გავაგზავნეთ გერმანიის ლაბორატორია "ევროფინსში" (ლატვიის ლაბორატორია BIOR-ის შუამავლობით) სუდანის ჯგუფის არასაკვები საღებავების შემცველობაზე შესამოწმებლად. 3 პროდუქტში აღმოჩნდა საღებავი სუდან 1, მათ შორის იყო თქვენი წარმოებული "ხათოს აფხაზური აჯიკა", გამოშვების/ვარგისიანობის თარიღი: 15.11.2019/15.09.2020, შესყიდვის ადგილი: მაღაზია "გუდვილი", ქავთარამის ქ.1.

პროდუქტის ფოტოს, ლაბორატორიულ დასკვნასა და შესყიდვის დამადასტურებელ დოკუმენტს გიგზავნით დანართად.

გთხოვთ მოახდინოთ რეაგირება.

გაცნობებთ აგრეთვე, რომ ინფორმაცია აღწერილი ფაქტის შესახებ გაშუქდა ჩვენს ვებპორტალზე <u>www.momxmarebeli.ge</u>. ინფორმაციაში კონკრეტულად არის მითითებული თქვენი ფირმის დასახელება. იმისთვის, რომ ასეთმა გაშუქებამ თქვენი ინტერესები უსამართლოდ არ დააზიანოს, ჩვენ გამლევთ საშუალებას დაიცვათ თქვენი ინტერესები შემდეგი შესამლებლობებით: